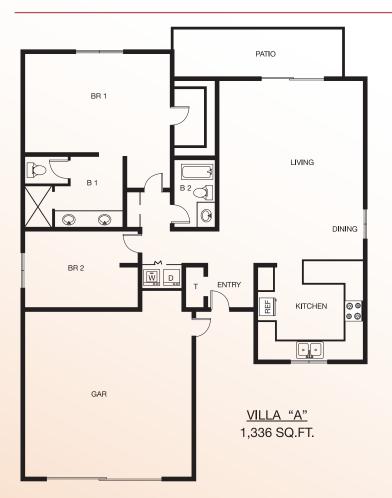

## **THE VILLAS**

• ONE STORY HOMES • 2 BEDROOM / 2 BATH • WASHER & DRYER • 1 CAR GARAGE • FULL KITCHEN • SMALL REAR PATIO AREA INCLUDES THE LANTERN CREST SENIOR LIVING RESORT PACKAGE WITH AMENITIES

- ONE STORY HOMES
- 2 BEDROOM / 2 BATH
- WASHER & DRYER
- 2 CAR GARAGE
- FULL KITCHEN
- SMALL REAR PATIO AREA

• ONE STORY HOMES
• 2 BEDROOM / 2 BATH
• WASHER & DRYER
• 1 & 2 CAR GARAGES
• FULL KITCHEN
• SMALL REAR PATIO AREAS

INCLUDES THE LANTERN CREST SENIOR LIVING RESORT PACKAGE WITH AMENITIES