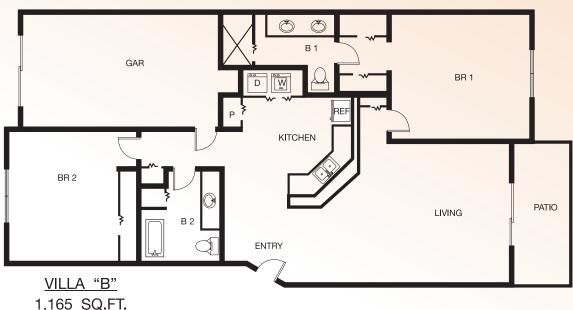

## **THE VILLAS**

• ONE STORY HOMES • 2 BEDROOM / 2 BATH • WASHER & DRYER • 1 CAR GARAGE • FULL KITCHEN • SMALL REAR PATIO AREA INCLUDES THE LANTERN CREST SENIOR LIVING RESORT PACKAGE WITH AMENITIES

- ONE STORY HOMES
- 2 BEDROOM / 2 BATH
- WASHER & DRYER
- 2 CAR GARAGE
- FULL KITCHEN
- SMALL REAR PATIO AREA

• ONE STORY HOMES
• 2 BEDROOM / 2 BATH
• WASHER & DRYER
• 1 & 2 CAR GARAGES
• FULL KITCHEN
• SMALL REAR PATIO AREAS

INCLUDES THE LANTERN CREST SENIOR LIVING RESORT PACKAGE WITH AMENITIES